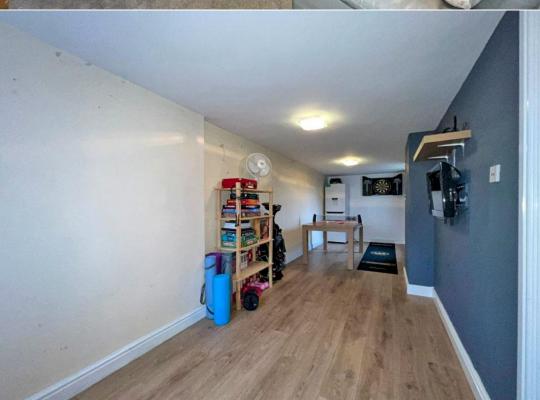

Boasting generously sized rooms spread across two floors. Meticulously maintained over the years, it is equipped with modern kitchen and bathroom suites, living room, converted garage to a game/office room, three good size bedrooms, gasfired central heating, and updated double-glazed windows (the majority replaced in 2021).

Freehold. Council Tax Band - C. EPC - D

- MODERN FAMILY LIVING.
- BEAUTIFUL KITCHEN WITH DINING AREA.
  - THREE GOOD SIZE BEDROOMS.
    - GOOD SIZE LIVING ROOM.
    - OFFICE / GAMES ROOM.
    - PRIVATE REAR GARDEN.
    - OFF ROAD PARKING.
- DOUBLE GLAZING AND CENTRAL HEATING.