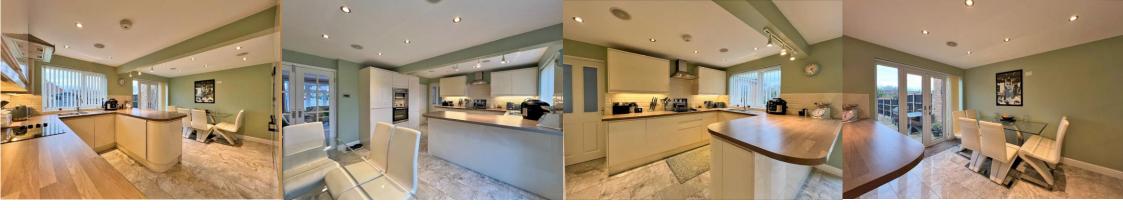

Boasting generously sized rooms spread across two floors. Meticulously maintained over the years, it is equipped with modern kitchen and bathroom suites, living room, converted garage to a game/office room, three good size bedrooms, gasfired central heating, and updated double-glazed windows (the majority replaced in 2021).

Freehold. Council Tax Band - C. EPC - D

- MODERN FAMILY LIVING.
- BEAUTIFUL KITCHEN WITH DINING AREA.
  - THREE GOOD SIZE BEDROOMS.
    - GOOD SIZE LIVING ROOM.
    - OFFICE / GAMES ROOM.
    - PRIVATE REAR GARDEN.
    - OFF ROAD PARKING.
- DOUBLE GLAZING AND CENTRAL HEATING.