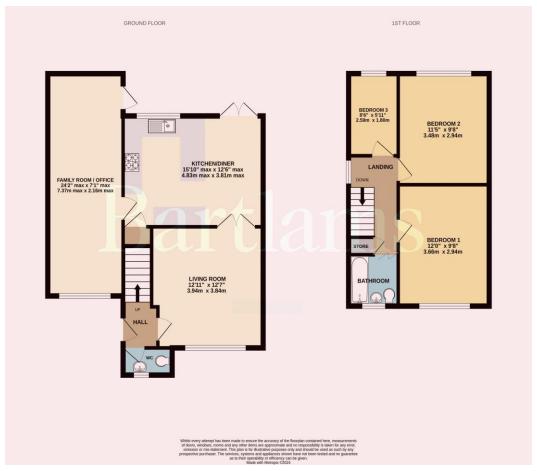

Boasting generously sized rooms spread across two floors. Meticulously maintained over the years, it is equipped with modern kitchen and bathroom suites, living room, converted garage to a game/office room, three good size bedrooms, gasfired central heating, and updated double-glazed windows (the majority replaced in 2021).

Freehold. Council Tax Band - C. EPC - D

- MODERN FAMILY LIVING.
- BEAUTIFUL KITCHEN WITH DINING AREA.
  - THREE GOOD SIZE BEDROOMS.
    - GOOD SIZE LIVING ROOM.
    - OFFICE / GAMES ROOM.
    - PRIVATE REAR GARDEN.
    - OFF ROAD PARKING.
- DOUBLE GLAZING AND CENTRAL HEATING.