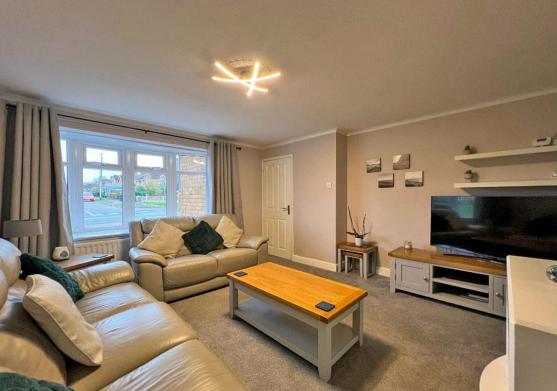

Boasting generously sized rooms spread across two floors. Meticulously maintained over the years, it is equipped with modern kitchen and bathroom suites, living room, converted garage to a game/office room, three good size bedrooms, gasfired central heating, and updated double-glazed windows (the majority replaced in 2021).

Freehold. Council Tax Band - C. EPC - D

- MODERN FAMILY LIVING.
- BEAUTIFUL KITCHEN WITH DINING AREA.
  - THREE GOOD SIZE BEDROOMS.
    - GOOD SIZE LIVING ROOM.
    - OFFICE / GAMES ROOM.
    - PRIVATE REAR GARDEN.
    - OFF ROAD PARKING.
- DOUBLE GLAZING AND CENTRAL HEATING.